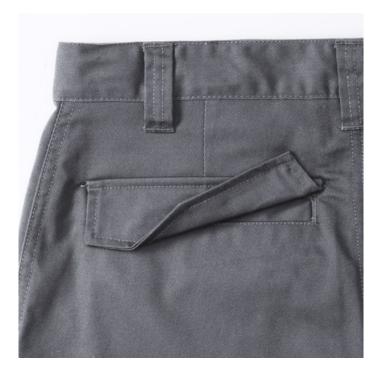

### **Specification**

Russell Work pants with a modern cut. Material 65% polyester 35% cotton, 245 g, with adjustable waist, 2 back pockets with flaps, cargo pocket on the right sock, small pocket under the belt. Washing at 40C in the machine. Color Dark gray