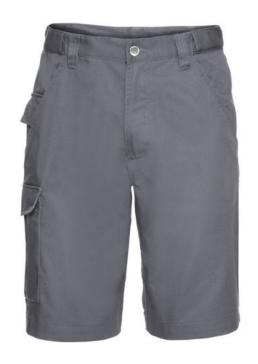

# WORK CUT OF MODERN CUT, MATERIAL 65/35, TWILL

### **Specification**

Russell Work pants with a modern cut. Material 65% polyester 35% cotton, 245 g, with adjustable waist, 2 back pockets with flaps, cargo pocket on the right sock, small pocket under the belt. Washing at 40C in the machine. Color Dark gray